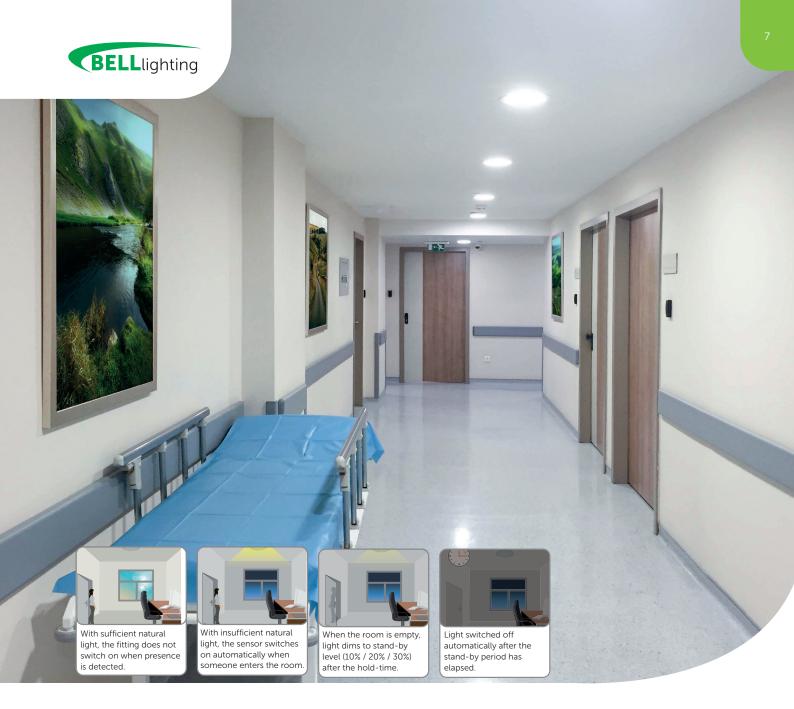

## **Aquaendure**

Wattage Switchable CCT, Vandal Resistant Anti Ligature LED Bulkhead

- Up to 130 lm/W
- CCT 3000K/4000K/6000K
- Genuine Replacement for 38W & 70W Bulkhead
- High impact polycarbonate lens
- Suitable for custodial and secure healthcare applications
- No lamp replacement
- Designed with safety as a priority