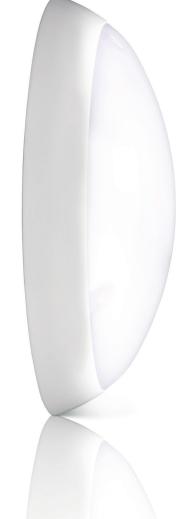

## **Aquaendure**

Wattage Switchable CCT, Vandal Resistant Anti Ligature LED Bulkhead

- Up to 130 lm/W
- CCT 3000K/4000K/6000K
- Genuine Replacement for 38W & 70W Bulkhead
- High impact polycarbonate lens
- Suitable for custodial and secure healthcare applications
- No lamp replacement
- Designed with safety as a priority